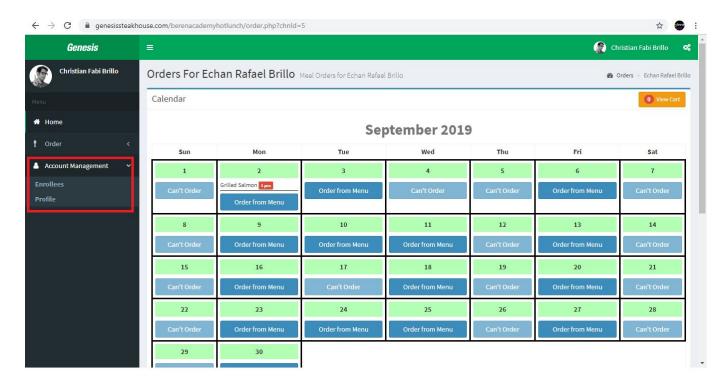

#### **Main Dashboard**

**Home Page** - Your Home Page will show a summary of your transactions.

#### **How to Order:**

Click Order in the left sidebar, then use the pull down and select/click on the name of the Student/Staff you would like to setup an Order for.

Once you have clicked on the Student/Staff you want to place an Order for the Calendar will show; now click Order from Menu button to place an Order for your desired date. To advance to next month's Calendar, click on the month tab button.