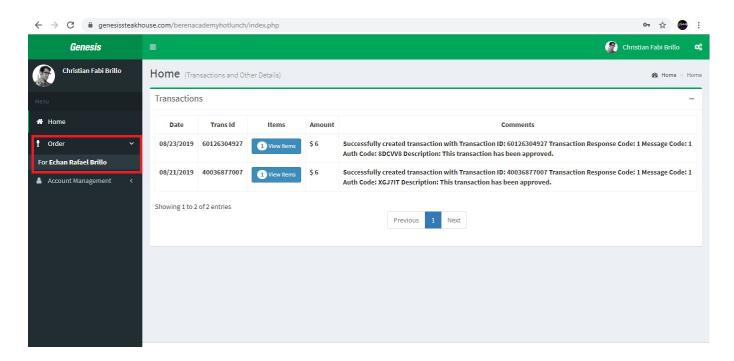

#### **How to Order:**

Click Order in the left sidebar, then use the pull down and select/click on the name of the Student/Staff you would like to setup an Order for.

Once you have clicked on the Student/Staff you want to place an Order for the Calendar will show; now click Order from Menu button to place an Order for your desired date. To advance to next month's Calendar, click on the month tab button.