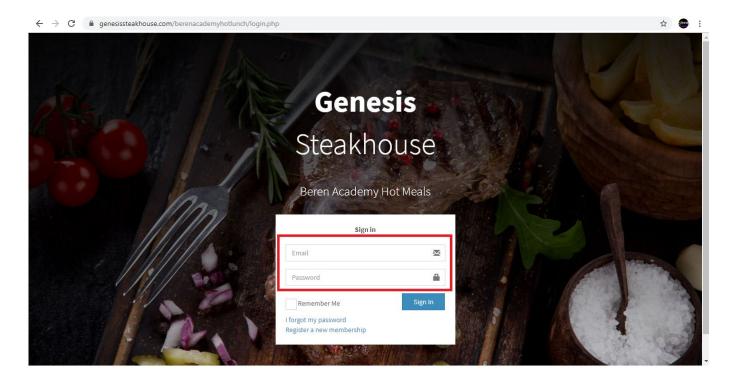

## Log-in

Input your Email and Password used during Registration, then click Submit.