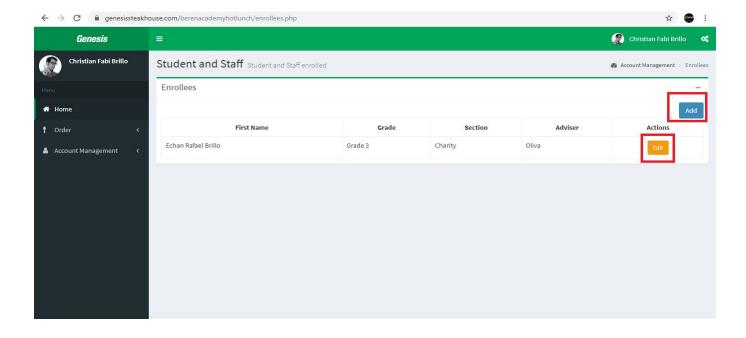

### **Account Management**

**Enrollees** - if you would like to add more Students/Staff in your Order list. **Profile** - Here is where you can edit your Profile information you provided during Sign Up.

#### **Enrollees Page**

- Add If you would like to add more names in your Order List.
- **Edit** if you would like to edit the details in your Order List.