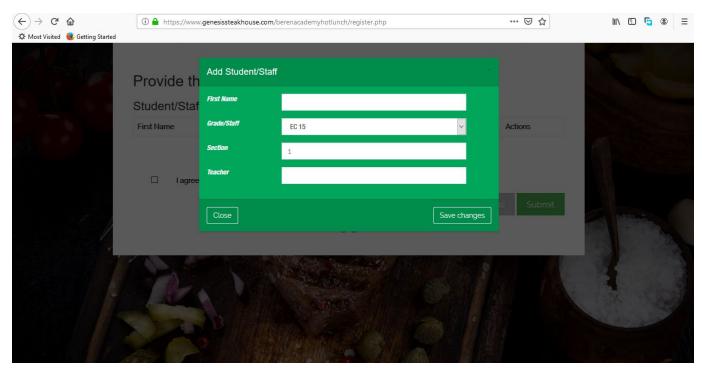

### Sign-up Instructions for Students and Staff

1. Students and Staff - Click Register a New Membership Link

2. Fill in your personal information

3. Enroll the Student/Staff for Ordering, then click Submit.