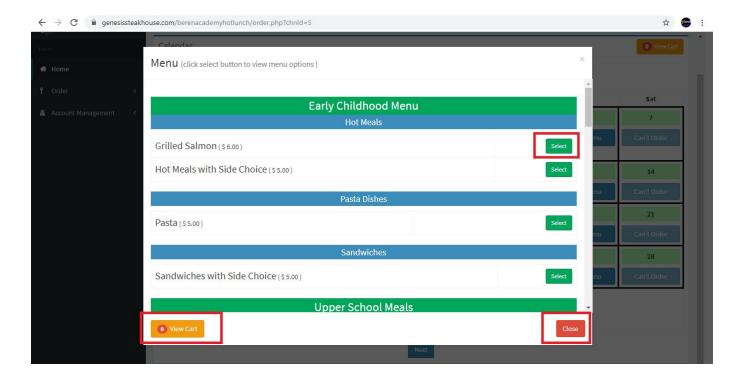

**The Menu Tab**: After clicking on your Order from the Menu button, a pop-up will show up with the following choices:

- Select Button click to choose the specific Menu item(s) you would like to order.
- **View Cart** click this selection when you want to view all the items in your Cart. When you are ready to complete your Order and check out, simply click on Check Out.
- Close click Close if you would like to go to other dates before checking out.

• **Item Tab**: after clicking the Select button, information about the Item will show in a pop-up window, here you can select additional info needed for the specific menu item.