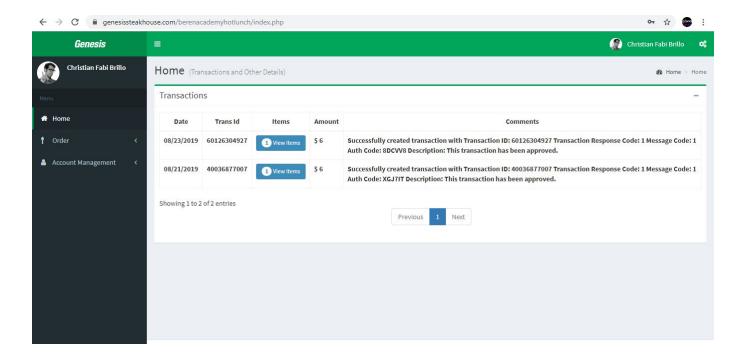

#### **Main Dashboard**

**Home Page** - Your Home Page will show a summary of your transactions.