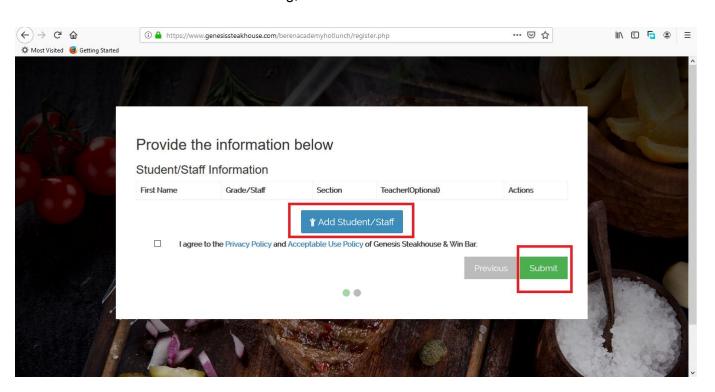

### Sign-up Instructions for Students and Staff

1. Students and Staff - Click Register a New Membership Link

2. Fill in your personal information

3. Enroll the Student/Staff for Ordering, then click Submit.