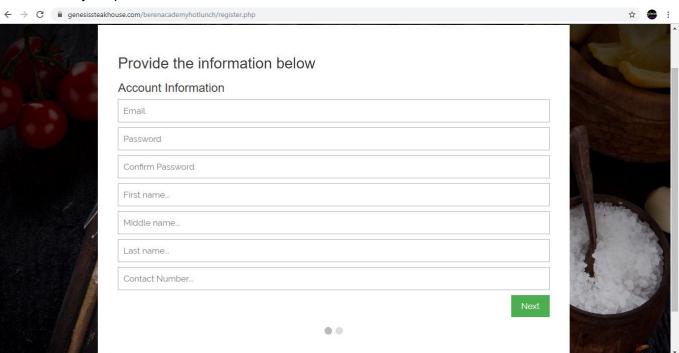

### Sign-up Instructions for Students and Staff

1. Students and Staff - Click Register a New Membership Link

2. Fill in your personal information

3. Enroll the Student/Staff for Ordering, then click Submit.