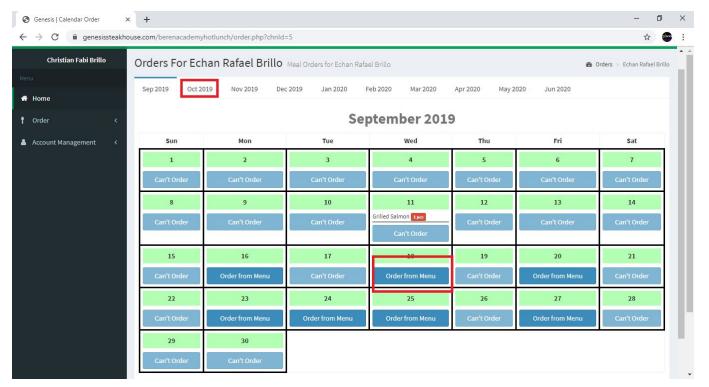

#### **How to Order:**

Click Order in the left sidebar, then use the pull down and select/click on the name of the Student/Staff you would like to setup an Order for.

Once you have clicked on the Student/Staff you want to place an Order for the Calendar will show; now click Order from Menu button to place an Order for your desired date. To advance to next month's Calendar, click on the month tab button.

**The Menu Tab**: After clicking on your Order from the Menu button, a pop-up will show up with the following choices:

- Select Button click to choose the specific Menu item(s) you would like to order.
- **View Cart** click this selection when you want to view all the items in your Cart. When you are ready to complete your Order and check out, simply click on Check Out.
- Close click Close if you would like to go to other dates before checking out.