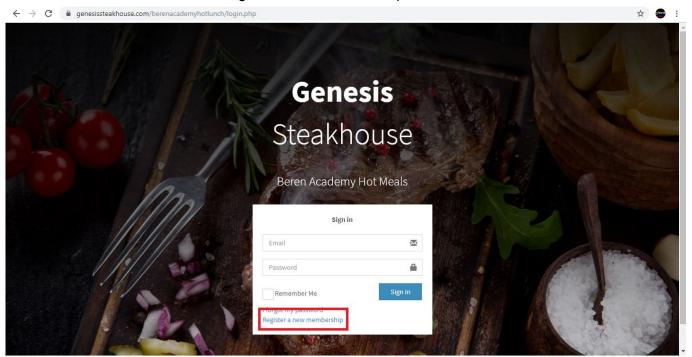

## Log-in

Input your Email and Password used during Registration, then click Submit.