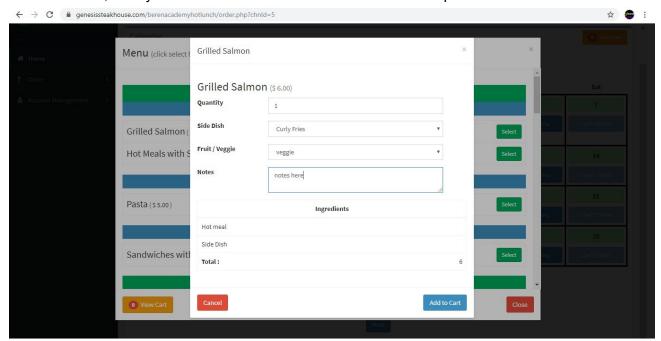

• **Item Tab**: after clicking the Select button, information about the Item will show in a pop-up window, here you can select additional info needed for the specific menu item.